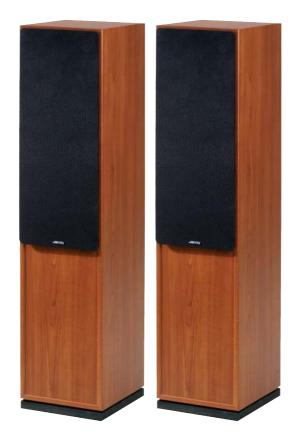

## Jamo S 418

These S 418 speakers are packed with power! They offer excellent value for the money, without compromising design or sound.

Equipped with rear-firing bass-reflex ports and dual 203mm/8in woofers, which are mineral reinforced for precise sound reproduction, these powerful floorstanders deliver a punch worthy of any high-octane Hollywood action film.

S 418

Finally, the S 418 speakers come with a footplate and a curved fabric front, which can be removed, this together give the S 418 a quite characteristic appearance. Additionally, S 418 is ready for the Jamo spike kit, which makes it easier to improve the speaker's acoustic characteristics.